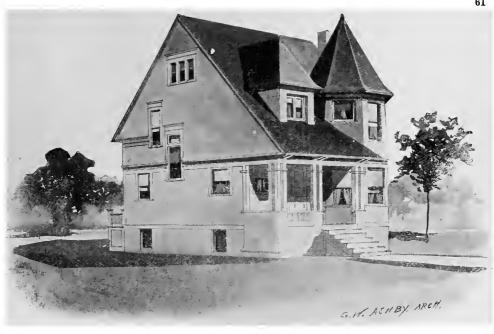

Design No. 2003

First Floor Plan

Second Floor Plan

#### Size: Width, 19 feet 10 inches; length, 38 feet, exclusive of porches

Blue prints consist of basement plan; first and second floor plans; front, two side elevations; wall sections and all necessary interior details. Specifications consist of about twenty pages of typewritten matter.

Full and complete working plans and specifications of this house will be furnished for \$5.00. Cost of this house is from about \$2,550,00 to about \$2,800.00, according to the locality in which it is built.

#### PRICE

of Blue Prints, together with a complete set of typewritten specifications is

ONLY

\$5.00

We mail Plans and Specifications the same day order is received.

tions is

Design No. 2034

First Floor Plan